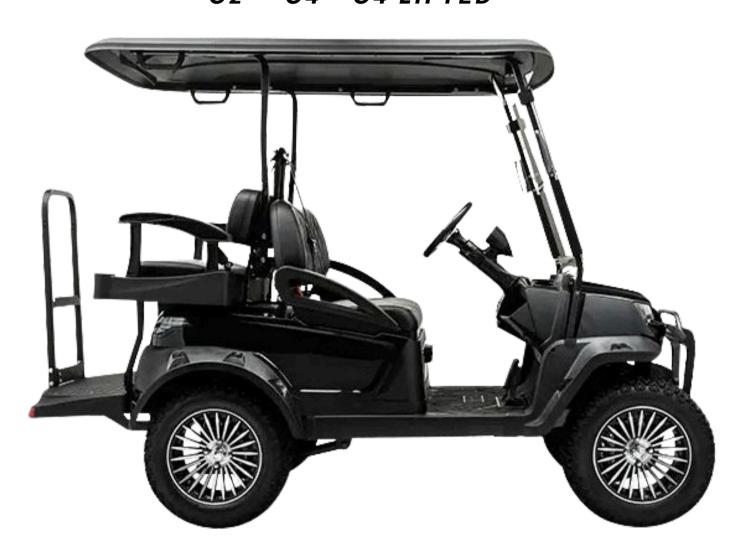

## **SPECS & FEATURES**

- "FRUNK" LOCKING STORAGE AREA
- ELECTRONIC POWER STEERING
- AUTO "RETURN TO CENTER" STEERING
- TPMS (TIRE PRESSURE MONITORING SYSTEM
- AUTOMATIC E-BRAKE
- REAR BACK UP CAMERA
- INDEPENDENT SUSPENSION
- (4) WHEEL DISC BRAKES
- PREMIUM SEATING WITH ARM RESTS
- BLUETOOTH CONNECTIVITY
- REAR SEQUENTIAL LED TAIL LIGHTS

- HIGH/LOW FRONT LED LIGHTS
- SIDE MIRRORS LED INDICATOR
- EXTENDED RANGE FEATURE (HI / LOW)
- USB AND TYPE-C CHARGING
- BATTERY VOLTAGE METER
- AUTOMOTIVE-LIKE KEY FOB
   UNIQUE TO CART
- AUTOMOTIVE-LIKE GEAR SELECTOR
- VENTED WINDSHIELD
- STANDARD LITHIUM BATTERY