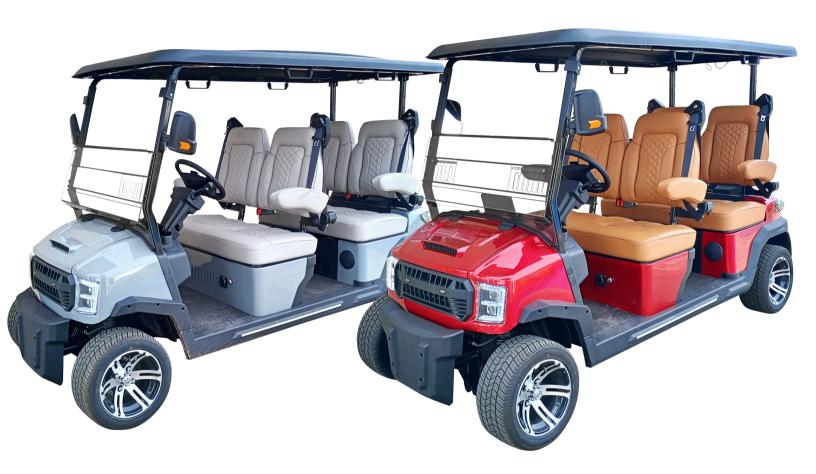

## **SPECS & FEATURES**

- "FRUNK" LOCKING STORAGE AREA
- ELECTRONIC POWER STEERING
- AUTO "RETURN TO CENTER" STEERING
- TPMS (TIRE PRESSURE MONITORING SYSTEM
- AUTOMATIC E-BRAKE
- REAR BACK UP CAMERA
- INDEPENDENT SUSPENSION
- (4) WHEEL DISC BRAKES
- PREMIUM SEATING WITH ARM RESTS
- BLUETOOTH CONNECTIVITY
- REAR SEQUENTIAL LED TAIL LIGHTS

- HIGH/LOW FRONT LED LIGHTS
- SIDE MIRRORS LED INDICATOR
- EXTENDED RANGE FEATURE (HI / LOW)
- USB AND TYPE-C CHARGING
- BATTERY VOLTAGE METER
- AUTOMOTIVE-LIKE KEY FOB
   UNIQUE TO CART
- AUTOMOTIVE-LIKE GEAR SELECTOR
- VENTED WINDSHIELD
- STANDARD LITHIUM BATTERY