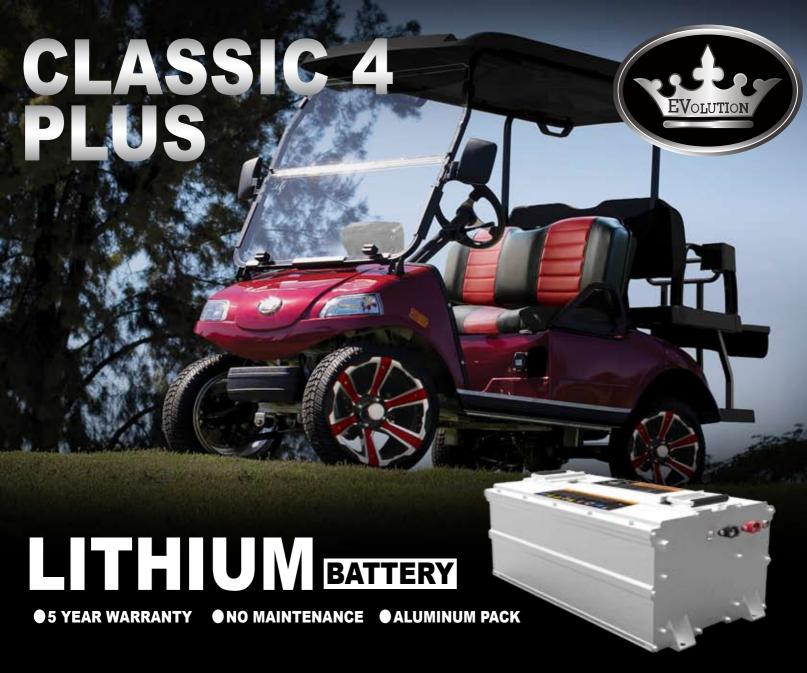

# **DIMENSIONS**

Classic 4 plus: 103"x55"x74"

## **POWER**

48V Lithium 130AH 48V 6.3KW AC motor 400 Amp Curtis AC controller 25mph max speed

## **FEATURES**

- Two tone seat
- Color matched Dash with four cup holders / cell phone holder
- Plastic rear seat kit with storage & cup/cell phone holders
- 14"Alum Wheel with black insert/215/35R14 Radial DOT Tire colored decorative wheel trim
- USB
- 9 inch touchscreen with back-up camera (Radio,Music,Speedometer,Bluetooth,Back-up camera, Car App connetion)

Optional color

WHITE YELLOW BLUE RED BLACK COPPER
SILVE GOLD NAVY BLUE CANDY APPLE LIME GREEN