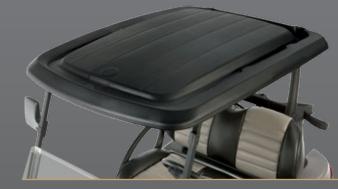

### **STEP 6: TOP IT ALL OFF**

Opt for a sun-shielding canopy, noise-dampening windshield, and rain-deflecting fender flares for a more comfortable ride.

WINDSHIELD WITH GASKET

TWO-PASSENGER MONSOON CANOPY