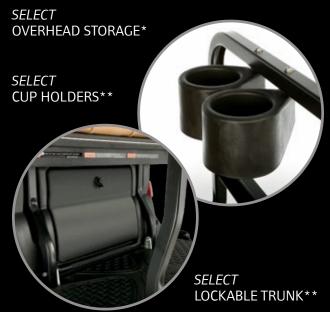

#### **STEP 3: MAXIMIZE SPACE**

Outfit your vehicle with custom storage options, including overhead baskets, cup holders, a locking trunk, and golf bag attachments.