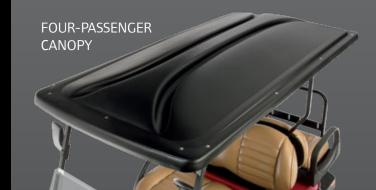

### **STEP 6: TOP IT ALL OFF**

Opt for a sun-shielding canopy, noise-dampening windshield, and rain-deflecting fender flares for a more comfortable ride.

WINDSHIELD WITH GASKET

TWO-PASSENGER MONSOON CANOPY