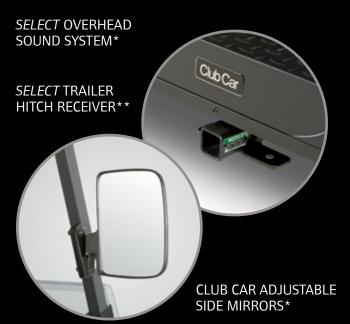

## **STEP 4: ENHANCE THE EXPERIENCE**

A wireless sound system. Adjustable side mirrors. Trailer hitches. Golf accessories. Pick the details that matter to you.