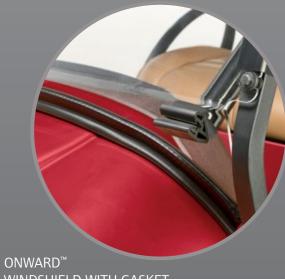

### **STEP 6: TOP IT ALL OFF**

Opt for a sun-shielding canopy, noise-dampening windshield, and rain-deflecting fender flares for a more comfortable ride.

WINDSHIELD WITH GASKET

TWO-PASSENGER MONSOON CANOPY